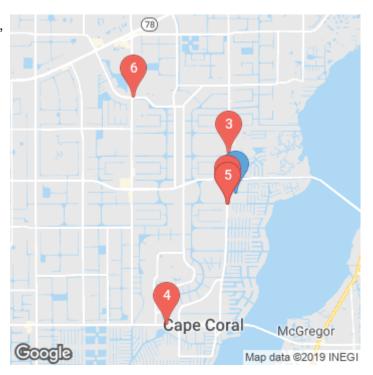

# In case of a Work-Related Injury, refer the Employee to a Preferred Provider listed below

In case of injury, allow the employee to select a physician or clinic from the list below. Remember to promptly report claims to CNA.

#### Hand Therapy of Cape Coral Inc

Occupational Medicine 3006 del Prado Blvd S #c Cape Coral, FL 33904 239-540-5560 Est Dist: 0.2 mi

#### Sewell, Erica, DO

Family Practice
2002 Del Prado Blvd S Ste
103

Cape Coral, FL 33990 239-573-4826 Est Dist: 0.8 mi

#### Kagan Jugan And Associates

Orthopedic Surgery 2721 del Prado Blvd S Ste 260 Cape Coral, FL 33904

239-574-0011 Est Dist: 0.3 mi

## Reyes-Gavilan, Julio C., MD

Family Practice 2500 del Prado Blvd S Cape Coral, FL 33904 239-772-1194 Est Dist: 0.3 mi

#### Mobility Therapy Providers

Occupational Medicine 523 Cape Coral Pkwy E Cape Coral, FL 33904 239-549-7161 Est Dist: 3.2 mi

#### Gonis, Demetrios, MD

Demetrios Gonis
Urgent Care
290 Nicholas Pkwy NW
Ste 1
Cape Coral, FL 33991

239-573-1152 Est Dist: 3.0 mi

Above is a listing of physicians and medical facilities for your use in obtaining workers' compensation medical care. The physicians and medical facilities listed above are independent contractors and are not the agents or employees of CNA. The physician and medical facility information is intended to assist in directing the medical care of employees with workers compensation claims where allowed by state law. The information contained herein is subject to change without notice and CNA does not warrant the accuracy of the information of the quality of medical care.